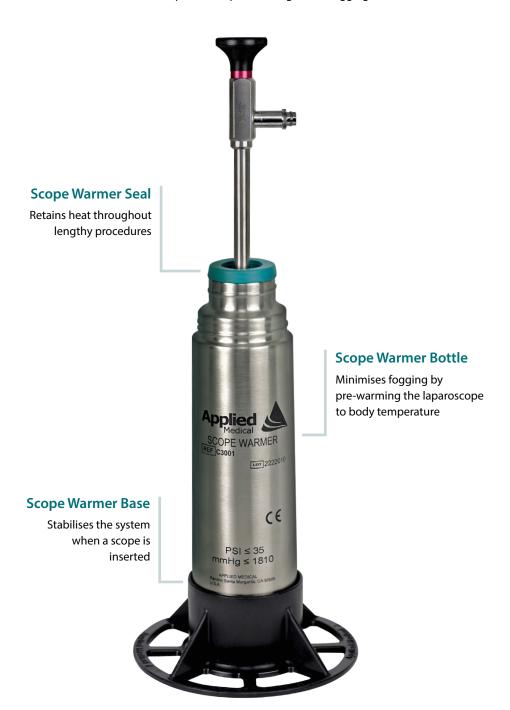

## **Applied Scope Warmer**

| Reorder No. | Description                                                                              | Qty/Box |
|-------------|------------------------------------------------------------------------------------------|---------|
| C3001       | Scope Warmer Bottle*<br>Reusable<br>Volume Capacity = 500mL                              | 1 EACH  |
| C3002       | Scope Warmer Base*<br>Reusable                                                           | 1 EACH  |
| C3101       | Scope Warmer Seals<br>Disposable, Single Use<br>Individually packaged in sterile pouches | 20/BOX  |